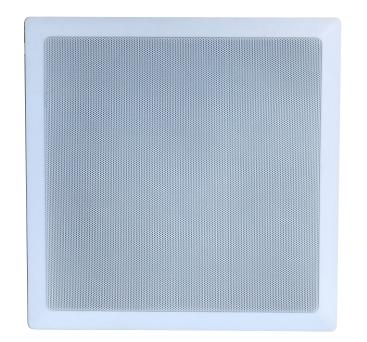

## FRONT VIEW OF SUB WOOFER DCS-SW108 WITHOUT GRILLE

FRONT VIEW OF SUB WOOFER DCS-SW108

REAR VIEW OF SUB WOOFER DCS-SW108 WITH LARGE WOOFER MAGNET, DOG EARS FOR MOUNTING

- HIGH QUALITY IN-WALL / IN-CEILING SUB WOOFER