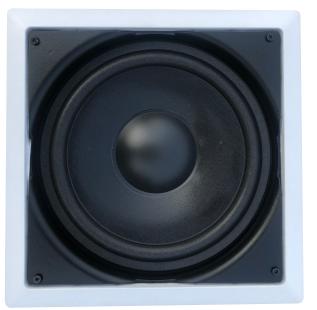

## FRONT VIEW OF SUB WOOFER DCS-SW108 WITHOUT GRILLE

FRONT VIEW OF SUB WOOFER DCS-SW108

REAR VIEW OF SUB WOOFER DCS-SW108 WITH LARGE WOOFER MAGNET, DOG EARS FOR MOUNTING

- HIGH QUALITY IN-WALL / IN-CEILING SUB WOOFER

• APPLICATIONS IN HOMES, RESTAURANTS, CAFES, MEETING ROOMS, ETC.

• HIGH-STRENGTH ABS PLASTIC FRAME

| Specifications     | DCS SW108                                                                                                            |
|--------------------|----------------------------------------------------------------------------------------------------------------------|
| DRIVER SIZE        | 10″                                                                                                                  |
| MAGNET             | 24Oz                                                                                                                 |
| VOICE COIL         | 2.0″                                                                                                                 |
| MAXIMUM POWER      | 200 Watts                                                                                                            |
| FREQUENCY RESPONSE | 30Hz– 4KHz                                                                                                           |
| IMPEDANCE          | 8 Ohms                                                                                                               |
| SENSITIVITY        | 89dB                                                                                                                 |
| DIMENSIONS         | D303*303, d268*268, H103, h88                                                                                        |
| WEIGHT             | 2.3 Kg                                                                                                               |
|                    | DRIVER SIZE<br>MAGNET<br>VOICE COIL<br>MAXIMUM POWER<br>FREQUENCY RESPONSE<br>IMPEDANCE<br>SENSITIVITY<br>DIMENSIONS |