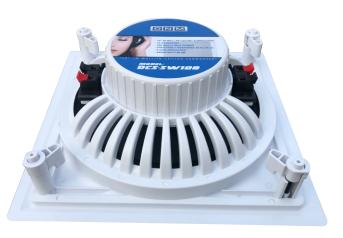

## FRONT VIEW OF SUB WOOFER DCS-SW108 WITHOUT GRILLE

FRONT VIEW OF SUB WOOFER DCS-SW108

REAR VIEW OF SUB WOOFER DCS-SW108 WITH LARGE WOOFER MAGNET, DOG EARS FOR MOUNTING

- HIGH QUALITY IN-WALL / IN-CEILING SUB WOOFER